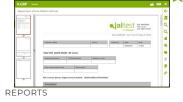

## **REPORT MANAGEMENT**

- Diagnostics reports
- · Maintenance reports

## **WORKSHOP MANAGEMENT**

- Work order
- Tasks
- Workshop time reports

## WORKSHOP RECEPTION MANAGEMENT

- Reception forms
- Work orders management

**HUMAN RESOURCES MANAGEMENT** 