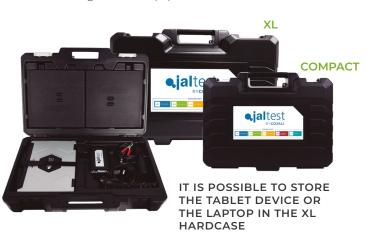

# JALTEST DIAGNOSTICS HARDWARE KIT

All Jaltest products have been designed to meet the demands and needs of the workshop mechanics and the most demanding road assistance needs. They are designed and built to face any extreme work or weather conditions.

Jaltest Diagnostics Hardware Kit can be configured according to the workshop needs. There is a wide variety of connectors depending on the types of brands and models of agricultural equipment.

JALTEST DIAGNOSTICS HARDWARE KIT ALLOWS CONNECTION TO ALL THE TYPES OF AGRICULTURAL EQUIPMENT AVAILABLE WITHIN JALTEST COVERAGE.