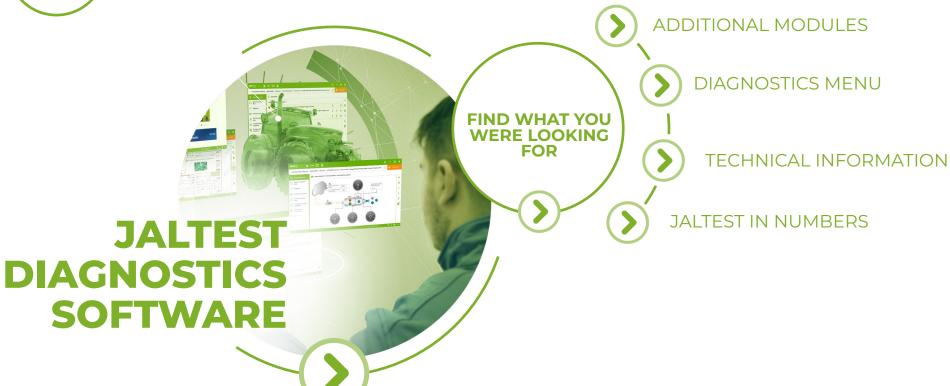

# FIND WHAT YOU WERE LOOKING FOR

This are some of the features that make Jaltest the Industry's Leading Diagnostics tool.

- ADDITIONAL MODULES
  - GRP (Garage Resource Planning). Management of workshop and client/vehicle reports.
  - i-PARTS ASSIST. Cross-referencing platform Installation guides.
- DIAGNOSTICS MENU
  - 3 Diagnostics Menu
- TECHNICAL INFORMATION
  - 4 System Technical Data
  - Wiring diagrams, and fuses and relay boxes.
  - Vehicle Service Data
  - 7 Vehicle Technical Data
  - 3. Troubleshooting Guides by symptoms
  - 9 Technical Peleases
  - 10. Repair Times
  - Troubleshooting Guides by Fault Codes
- JALTEST IN NUMBERS

## ADDITIONAL **MODULES**

# ADDITIONAL MODULES