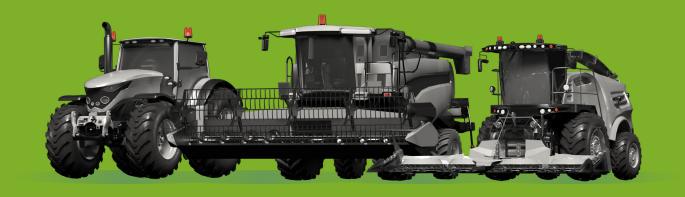

## AGRICULTURAL EQUIPMENT

It covers a wide variety of brands, models and systems, and it offers a large catalogue of cables to carry out direction connections in agricultural equipment.

Just like the rest of licences, Jaltest AGV offers the best technical information of the sector, and it will help you during the whole repair process through easy and intuitive guides.

Jaltest AGV includes advanced functions such as:

- 1 Calibrations
- 2. Parameter modification
- 3. System checks
- 4. Component actuation
- 5. And much more...

JALTEST AGV IS THE JALTEST DIAGNOSTICS
KIT FOCUSED ON THE DIAGNOSTICS AND
MAINTENANCE OF ALL TYPE OF AGRICULTURAL
EQUIPMENT. THEREFORE, IT IS IDEAL FOR
WORKSHOPS THAT REPAIR TRACTORS, HARVESTERS,
FORAGE HARVESTERS OR GRAPE HARVESTERS,
AMONG OTHERS.