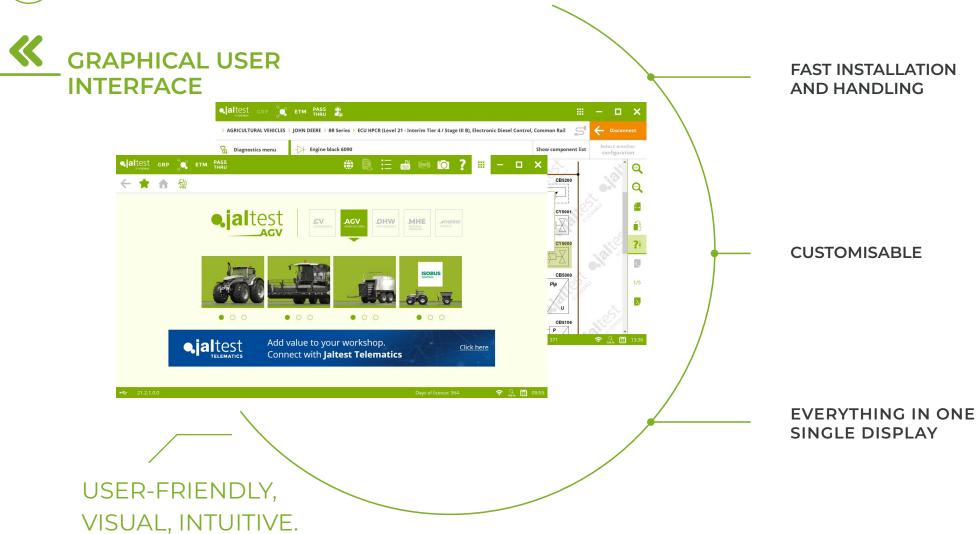

## **SOFTWARE**

## **SOFTWARE**

Jaltest Diagnostics software surprises for its:

- 1. Easy handling
- 2. Most advanced diagnostic functions
- 3. Component technical data
- 4. Wiring diagrams
- 5. Maintenance data
- 6. Vehicle Service Data
- 7. Troubleshooting Guides
- 8. Releases and technical procedures
- 9. Additional modules