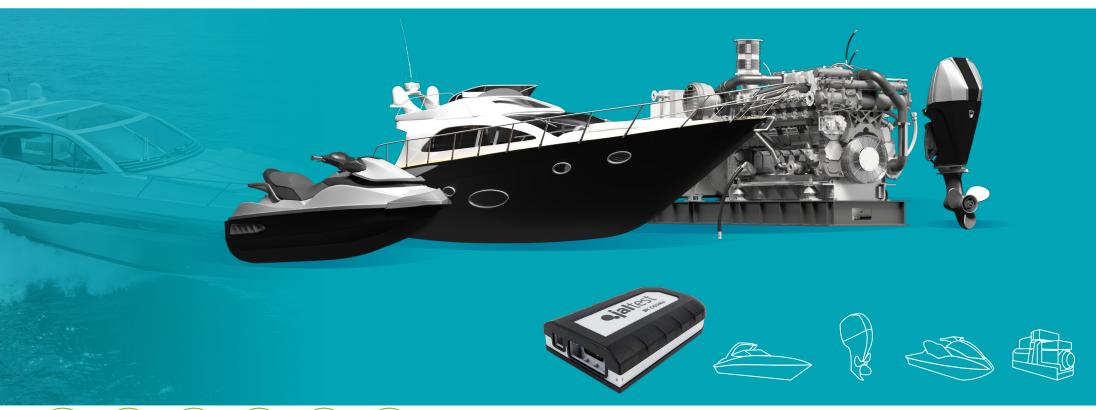

Jaltest MHE includes advanced functions such as:

- 1. Calibrations
- 2. Parameter modification
- 3. System checks
- 4. Component actuation
- 5. And much more...

Jaltest Marine is our newest kit. The wide expertise of Jaltest Diagnostics in land vehicles has allowed us to successfully pursue the design of a complete maintenance and diagnostic tool for vessels, jet skis, outboard and inboard engines and stationary engines.

With a wide coverage of models, brands and systems, Jaltest Marine is totally orientated toward those technicians that provide nautical repair services. We have collected the best technical information for them and we have developed stepby-step troubleshooting guides, turning Jaltest Marine into a cutting-edge tool in the sector.

Jaltest Marine includes advanced functions such as:

- 1. Calibrations
- 2. Parameter modification
- 3. System checks
- 4. Component actuation
- 5. And much more...

Jaltest DATA-LINK is a device that allows the user to use Jaltest hardware with the software of different manufacturers and without using the original hardware.