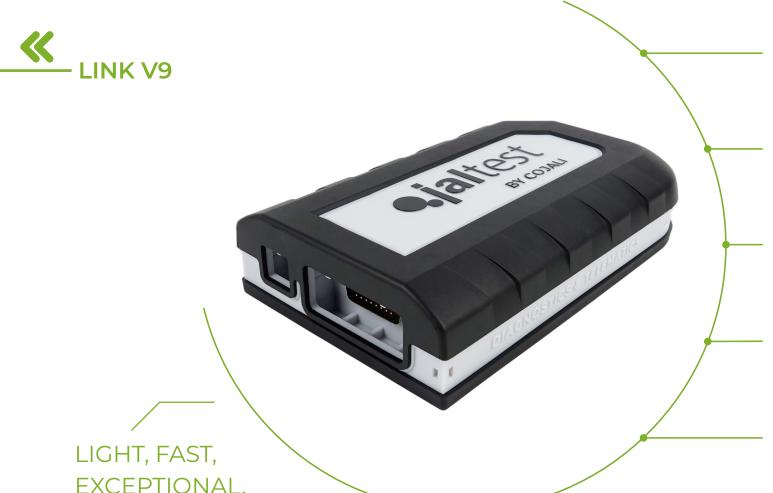

## MAXIMUM CONNECTION SPEED

It performs diagnostics in every control unit of the agricultural equipment at a hitherto previously unknown speed.

PROTECTED USB AND SUBD26 CONNECTORS THANK TO THE POKA YOKE DESIGN

## HIGH-PERFORMANCE, RUGGED AND RELIABLE ELECTRONICS

Greater connectivity, new supported communication protocols and extended multiplexor.

## IMPACT ABSORPTION

Design with a rugged covering that cushions small bumps, protects against scratches and enables the seal closure of the device, preventing the inlet of dirt and water (IP40).

COMPACT AND LIGHT