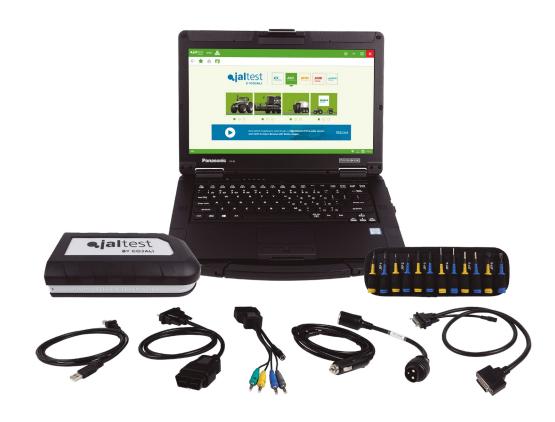

# JALTEST DIAGNOSTICS HARDWARE KIT

All Jaltest products have been designed to meet the demands and needs of the workshop mechanics and the most demanding road assistance needs. They are designed and built to face any extreme work or weather conditions.

Jaltest Diagnostics Hardware Kit can be configured according to the workshop needs. There is a wide variety of connectors depending on the types of brands and models of agricultural equipment.

JALTEST DIAGNOSTICS HARDWARE KIT ALLOWS CONNECTION TO ALL THE TYPES OF AGRICULTURAL EQUIPMENT AVAILABLE WITHIN JALTEST COVERAGE.

#### JALTEST RUGGED PC

Jaltest Rugged PC is optimised for the use of Jaltest in the most demanding conditions.

- Windows 10 Pro
- Rugged and exclusive design
- Liquid-resistant keyboard/touchpad.
- Keyboard available in several languages
- Replaceable Battery

#### JALTEST RUGGED PAD

Jaltest Rugged Pad is a high-performance tablet that enables a more versatile use of Jaltest.

- Windows 10 Pro
- 10' Screen
- Replaceable Battery
- Digitizer pen
- Rugged and exclusive design