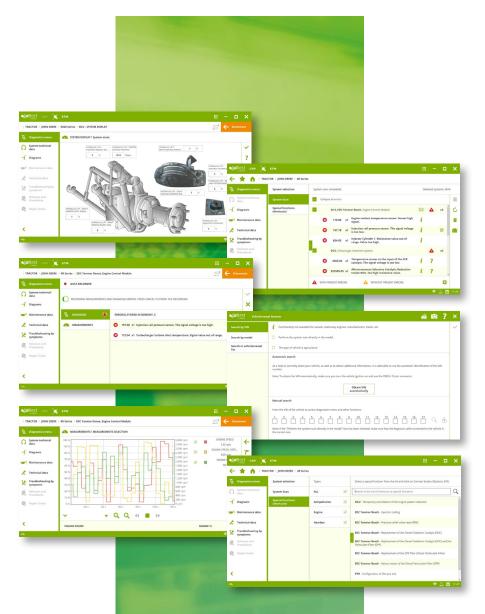

## 1. SYSTEM DISPLAY

Real-time live data display of agricultural equipment diagrams, enabling fast assessment of the system performance.

## 2. DATA RECORDER

This function allows the user to make tests while the agricultural equipment is moving and, at the same time, to record measurements and diagnostics errors. This way, it is possible to know the exact moment at which an error occurred.

## 3. VIRTUAL INSTRUMENTS / GRAPHS

Visual aid for the technician to check values and understand the current status of any system available in the agricultural equipment.

#### 4. SYSTEM SCAN

This function allows the user to auto-detect the available systems in the selected model. During the Auto-detection, error reading of every available system takes place including their identification data. Later, every error found can be cleaned.

## 5. VEHICLE VIN DETECTION

It allows the detection of the VIN or chassis number of the agricultural equipment with just one click.

#### 6. SHORTCUT TO SPECIAL FUNCTIONS

Optimize repair times at the shop with direct access to relevant repair processes.

AND MUCH MORE!

## **TECHNICAL INFO**

The technical information of Jaltest includes:

- System Technical Data: Specific OEM standards for the most common adjustments of agricultural equipment.
- **2. Wiring, system and fuse diagrams:** More than 3,600 simple, interactive and easy-to-navigate diagrams for the different system configurations.
- **3. Vehicle Technical Information:** UA complete data base with all the information needed to perform the proper maintenance of the selected agricultural equipment.
- **4. Troubleshooting Guides by symptoms:** Step-by-step guides that allow to perform diagnostics by symptoms on agricultural equipment.
- **5. Technical Releases:** Bulletin on technical service, launches and procedures with updated information, published by the OEMs, about any modification of the service and procedures, reviewed parts, etc.
- **6. Repair Times:** In order to improve the time management and productivity in the workshop, Jaltest Info includes a function to estimate times.
- 7. Troubleshooting Guides by Fault Codes: Intuitive and easy-to-follow troubleshooting guides, for both mechanical and electronical problems, linking directly to the actions to be carried out.