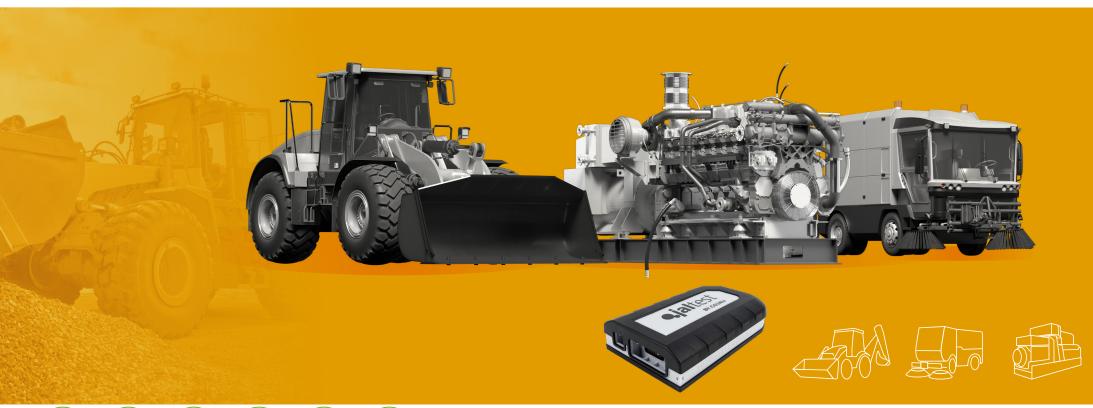

Jaltest CV includes advanced functions such as::

- 1. Calibrations
- 2. Parameter modification
- 3. System checks
- 4. Component actuation
- 5. And much more...

The Jaltest OHW kit has been developed to perform maintenance and diagnostic tasks in special equipment and construction machinery, such as cranes, excavators, dumpers, stationary engines, cleaning machines or road maintenance equipment, among others.

Just like the rest of the Jaltest Diagnostics modules, it offers a wide coverage of brands, models and systems, as well a large variety of cables to carry out direct connections.

Jaltest OHW includes complete technical information and troubleshooting guides, which make it the benchmark diagnostic tool of the sector.

Jaltest OHW includes advanced functions such as:

- 1 Calibrations
- 2. Parameter modification
- 3. System checks
- 4. Component actuation
- 5. And much more...

Jaltest MHE (Material Handling Equipment) is the pioneering repair kit in the repair sector of material handling equipment due its multiple advantages and possibilities when it comes to performing diagnosis and maintenance efficiently in forklifts, telescopic handlers, lift platforms and derivatives.