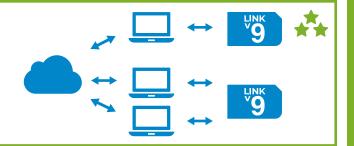

Jaltest Marine includes advanced functions such as:

- 1. Calibrations
- 2. Parameter modification
- 3. System checks
- 4. Component actuation
- 5. And much more...

Jaltest DATA-LINK is a device that allows the user to use Jaltest hardware with the software of different manufacturers and without using the original hardware.

Jaltest DATA-LINK supports all generic communication protocols RP1210, SAE J1939, SAE J2574 and OBD.

This solution also includes a software for the diagnosis of generic errors.

Therefore, all solutions can be grouped in one single device.