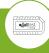

## DIAGNOSTICS MENU

## 1. SYSTEM DISPLAY

Real-time live data display of agricultural equipment diagrams, enabling fast assessment of the system performance.

## 2. DATA RECORDER

This function allows the user to make tests while the agricultural equipment is moving and, at the same time, to record measurements and diagnostics errors. This way, it is possible to know the exact moment at which an error occurred.

## 3. VIRTUAL INSTRUMENTS / GRAPHS

Visual aid for the technician to check values and understand the current status of any system available in the agricultural equipment.

#### 4. SYSTEM SCAN

This function allows the user to auto-detect the available systems in the selected model. During the Auto-detection, error reading of every available system takes place including their identification data. Later, every error found can be cleaned.

## 5. VEHICLE VIN DETECTION

It allows the detection of the VIN or chassis number of the agricultural equipment with just one click.

#### 6. SHORTCUT TO SPECIAL FUNCTIONS

Optimize repair times at the shop with direct access to relevant repair processes.

AND MUCH MORE!