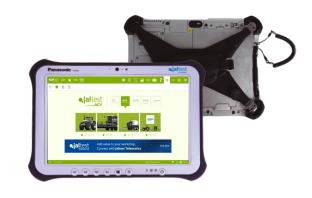

#### JALTEST RUGGED PAD

Jaltest Rugged Pad is a high-performance tablet that enables a more versatile use of Jaltest.

- Windows 10 Pro
- 10' Screen
- Replaceable Battery
- Digitizer pen
- Rugged and exclusive design