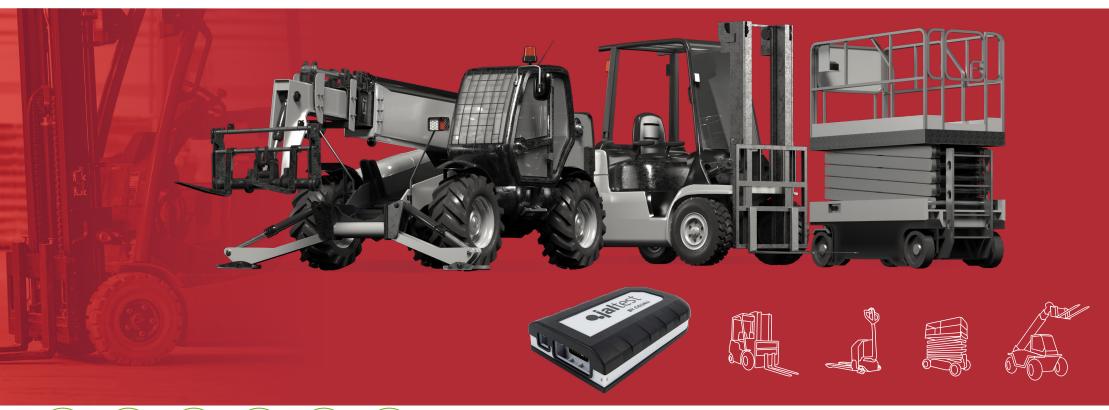

Jaltest OHW includes advanced functions such as:

- 1 Calibrations
- 2. Parameter modification
- 3. System checks
- 4. Component actuation
- 5. And much more...

Jaltest MHE (Material Handling Equipment) is the pioneering repair kit in the repair sector of material handling equipment due its multiple advantages and possibilities when it comes to performing diagnosis and maintenance efficiently in forklifts, telescopic handlers, lift platforms and derivatives.

It offers complete coverage, including new brands, models and systems three times a year, which guarantees a constant update of its capabilities. Just as the rest of the kits, Jaltest MHE offers technical information, troubleshooting guides and many other useful resources for technicians during the repair of this type of equipment.

Jaltest MHE includes advanced functions such as:

- 1. Calibrations
- 2. Parameter modification
- 3. System checks
- 4. Component actuation
- 5. And much more...

Jaltest Marine is our newest kit. The wide expertise of Jaltest Diagnostics in land vehicles has allowed us to successfully pursue the design of a complete maintenance and diagnostic tool for vessels, jet skis, outboard and inboard engines and stationary engines.