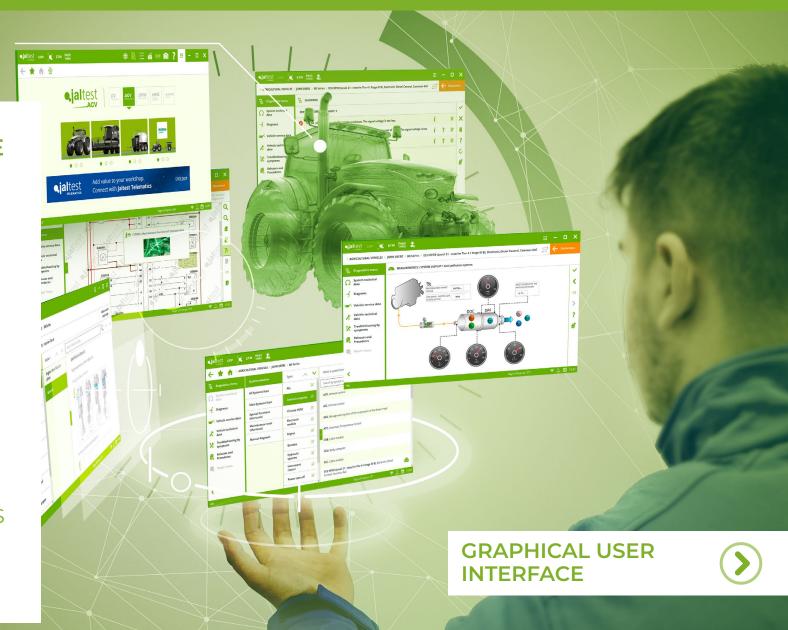

## **SOFTWARE**

## **SOFTWARE**

Jaltest Diagnostics software surprises for its:

- 1. Easy handling
- 2. Most advanced diagnostic functions
- 3. Component technical data
- 4. Wiring diagrams
- 5. Maintenance data
- 6. Vehicle Service Data
- 7. Troubleshooting Guides
- 8. Releases and technical procedures
- 9. Additional modules

JALTEST DIAGNOSTICS
PROVIDES TECHNICIANS
WITH INCOMPARABLE
ADDITIONAL HELP.