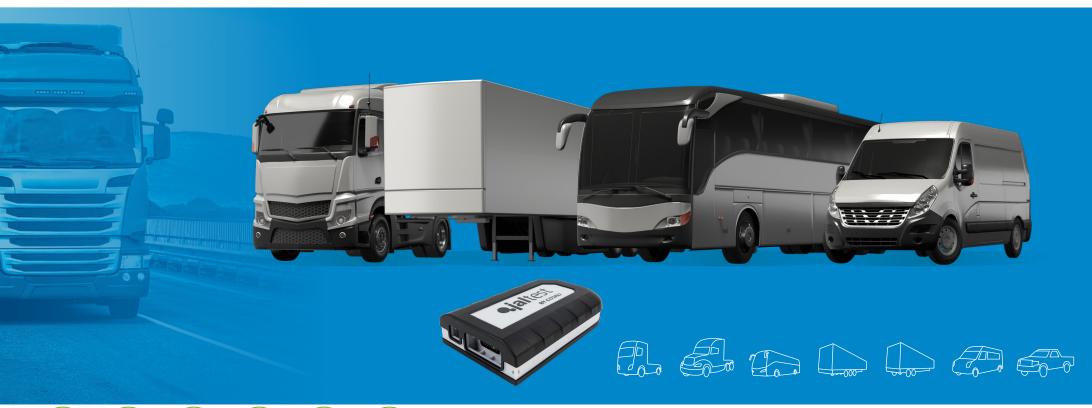

Diagnostics equipment aimed for workshops where repair and/or maintenance services are performed in several types of commercial vehicles, such as: Trucks, Buses, Trailers, LCVs, Pickup trucks.

Jaltest CV allows diagnosis in all commercial vehicles. Jaltest CV coverage includes truck, bus, light commercial vehicle, pickup trucks, trailer and semi-trailer.

Jaltest CV includes advanced functions such as::

- 1. Calibrations
- 2. Parameter modification
- 3. System checks
- 4. Component actuation
- 5. And much more...

The Jaltest OHW kit has been developed to perform maintenance and diagnostic tasks in special equipment and construction machinery, such as cranes, excavators, dumpers, stationary engines, cleaning machines or road maintenance equipment, among others.