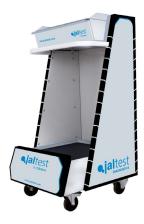

#### WORKSTATION

The Jaltest workstation trolley is the best way of transporting Jaltest. It is specially designed to perform diagnostics in all agricultural equipment with maximum comfort.