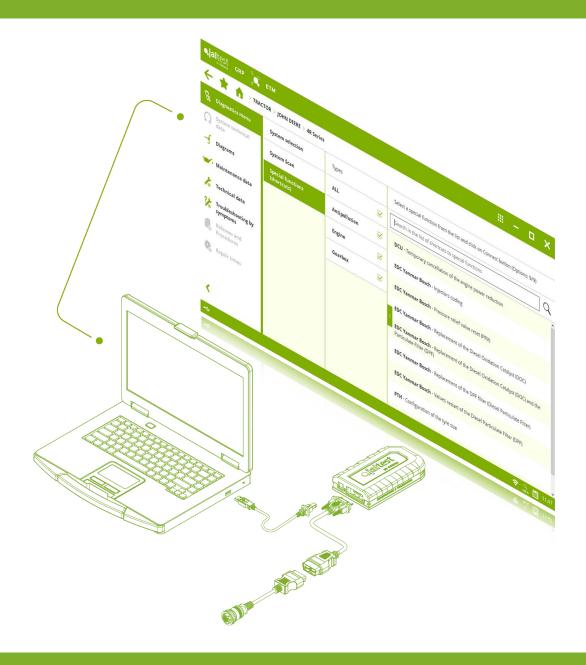

## DIAGNOSTICS MENU

#### 6. SHORTCUT TO SPECIAL FUNCTIONS

Optimize repair times at the shop with direct access to relevant repair processes.

AND MUCH MORE!

## **TECHNICAL INFO**

The technical information of Jaltest includes:

- System Technical Data: Specific OEM standards for the most common adjustments of agricultural equipment.
- **2. Wiring, system and fuse diagrams:** More than 3,600 simple, interactive and easy-to-navigate diagrams for the different system configurations.
- **3. Vehicle Technical Information:** UA complete data base with all the information needed to perform the proper maintenance of the selected agricultural equipment.
- **4. Troubleshooting Guides by symptoms:** Step-by-step guides that allow to perform diagnostics by symptoms on agricultural equipment.
- **5. Technical Releases:** Bulletin on technical service, launches and procedures with updated information, published by the OEMs, about any modification of the service and procedures, reviewed parts, etc.
- **6. Repair Times:** In order to improve the time management and productivity in the workshop, Jaltest Info includes a function to estimate times.
- 7. Troubleshooting Guides by Fault Codes: Intuitive and easy-to-follow troubleshooting guides, for both mechanical and electronical problems, linking directly to the actions to be carried out.